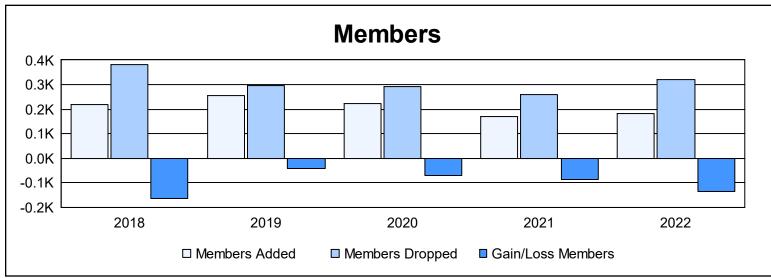

District 334 C

As of June 2022 Cumulative

| Year      | New<br>Clubs | Dropped<br>Clubs | Gain/<br>Loss<br>Clubs | New<br>Members | Charter<br>Members | Reinstate<br>Members | Transfer<br>Members | Total<br>Member<br>Added | Total<br>Members<br>Dropped | Gain/<br>Loss<br>Members |
|-----------|--------------|------------------|------------------------|----------------|--------------------|----------------------|---------------------|--------------------------|-----------------------------|--------------------------|
| 2017-2018 | 0            | 2                | -2                     | 193            | 0                  | 7                    | 17                  | 217                      | 380                         | -163                     |
| 2018-2019 | 0            | 1                | -1                     | 243            | 0                  | 1                    | 11                  | 255                      | 296                         | -41                      |
| 2019-2020 | 0            | 1                | -1                     | 215            | 0                  | 2                    | 4                   | 221                      | 291                         | -70                      |
| 2020-2021 | 0            | 0                | 0                      | 162            | 0                  | 4                    | 5                   | 171                      | 258                         | -87                      |
| 2021-2022 | 0            | 3                | -3                     | 176            | 0                  | 4                    | 3                   | 183                      | 319                         | -136                     |
| Average   | 0            | 1                | -1                     | 198            | 0                  | 4                    | 8                   | 209                      | 309                         | -99                      |