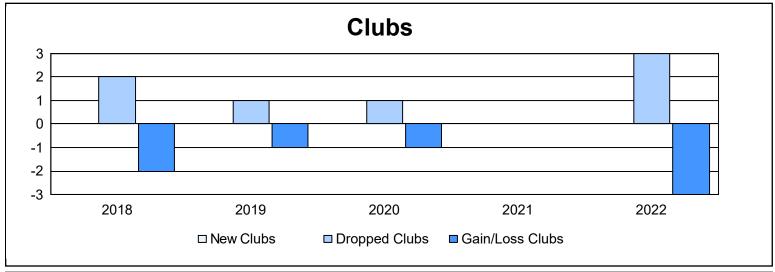

District 334 C

As of June 2022 Cumulative

| Year      | New<br>Clubs | Dropped<br>Clubs | Gain/<br>Loss<br>Clubs | New<br>Members | Charter<br>Members | Reinstate<br>Members | Transfer<br>Members | Total<br>Member<br>Added | Total<br>Members<br>Dropped | Gain/<br>Loss<br>Members |
|-----------|--------------|------------------|------------------------|----------------|--------------------|----------------------|---------------------|--------------------------|-----------------------------|--------------------------|
| 2017-2018 | 0            | 2                | -2                     | 193            | 0                  | 7                    | 17                  | 217                      | 380                         | -163                     |
| 2018-2019 | 0            | 1                | -1                     | 243            | 0                  | 1                    | 11                  | 255                      | 296                         | -41                      |
| 2019-2020 | 0            | 1                | -1                     | 215            | 0                  | 2                    | 4                   | 221                      | 291                         | -70                      |
| 2020-2021 | 0            | 0                | 0                      | 162            | 0                  | 4                    | 5                   | 171                      | 258                         | -87                      |
| 2021-2022 | 0            | 3                | -3                     | 176            | 0                  | 4                    | 3                   | 183                      | 319                         | -136                     |
| Average   | 0            | 1                | -1                     | 198            | 0                  | 4                    | 8                   | 209                      | 309                         | -99                      |